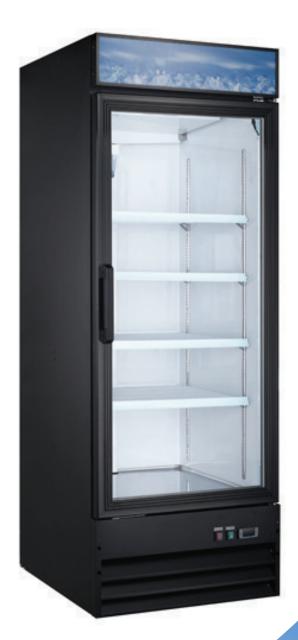

# Glass Door Coolers

G648BMF-HC / G1.2YBM2F-HC / SG1.9L3-HC

### Features

- \* Exterior heavy duty painted steel
- \* Interior white painted aluminium, stainless steel 304 inner floor
- \* ETL Safety, ETL Sanitation approved
- \* CFC free refrigerant and foam
- \* Danfoss / Embraco compressor
- \* Ventilated, automatic defrosting and evaporation of condensation water
- \* ebm fans, cold air circulation is strongly forced by fan to enable quick refrigeration effect and balanced
- temperature
- \* Fluorescent light
- \* Digital temperature controller : Carel or Dixell
- \* Round interior corners for easy cleaning
- \* Self-closing glass door fitted with easy to clean, replaceable magnetic balloon gaskets
- \* PVC coated adjustable shelves
- \* Fixed strip for price tags
- \* Castors with brake

### WWW.BULLDOGCHEF.COM

| MODEL<br>NUMBER | EXTERNAL DIMS<br>(IN) W X D X H | VOLTAGE /<br>FREQUENCY | AMPS<br>(A) | NET WEIGHT<br>(LBS) | INPUT POWER<br>(W) | TEMPERATURE<br>RANGE (°C) |
|-----------------|---------------------------------|------------------------|-------------|---------------------|--------------------|---------------------------|
| G648BMF-HC      | 28.4 x 32 x 83.8                | 115 V / 60 HZ          | 3.0         | 320                 | 315                | 0 - 5                     |
| G1.2YBM2F-HC    | 53.1 x 32 x 84                  | 115 V / 60 HZ          | 4.5         | 437                 | 479                | 0 - 5                     |
| SG1.9L3-HC      | 78.5 x 30.2 x 84.8              | 115 V / 60 HZ          | 10.7        | 615                 | 617                | 0 - 5                     |