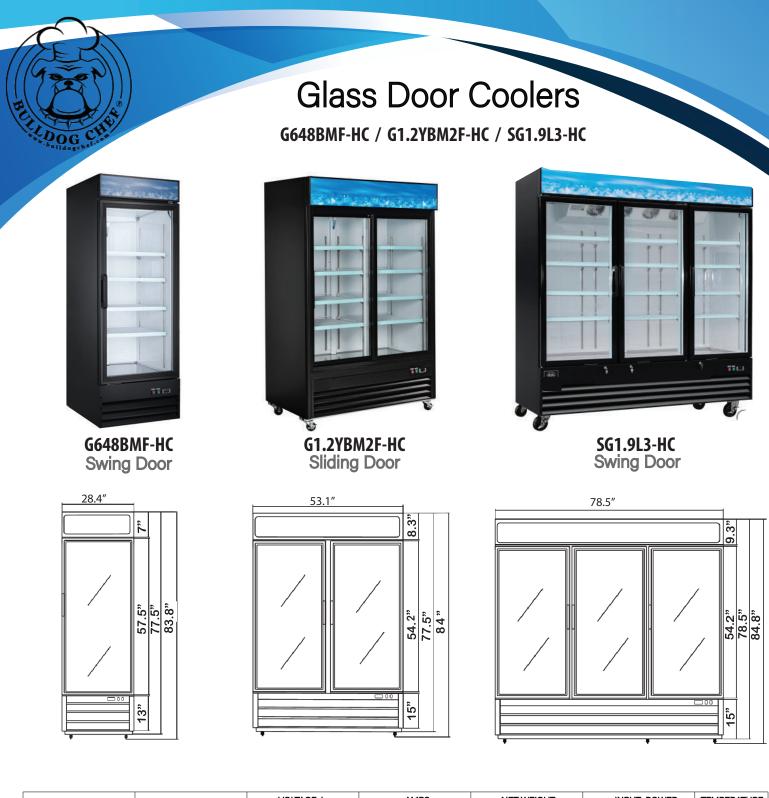

# Glass Door Coolers

G648BMF-HC / G1.2YBM2F-HC / SG1.9L3-HC

### Features

- \* Exterior heavy duty painted steel
- \* Interior white painted aluminium, stainless steel 304 inner floor
- \* ETL Safety, ETL Sanitation approved
- \* CFC free refrigerant and foam
- \* Danfoss / Embraco compressor
- \* Ventilated, automatic defrosting and evaporation of condensation water
- \* ebm fans, cold air circulation is strongly forced by fan to enable quick refrigeration effect and balanced
- temperature
- \* Fluorescent light
- \* Digital temperature controller : Carel or Dixell
- \* Round interior corners for easy cleaning
- \* Self-closing glass door fitted with easy to clean, replaceable magnetic balloon gaskets
- \* PVC coated adjustable shelves
- \* Fixed strip for price tags
- \* Castors with brake

### WWW.BULLDOGCHEF.COM

| MODEL<br>NUMBER | EXTERNAL DIMS<br>(IN) W X D X H | VOLTAGE /<br>FREQUENCY | AMPS<br>(A) | NET WEIGHT<br>(LBS) | INPUT POWER<br>(W) | TEMPERATURE<br>RANGE (°C) |
|-----------------|---------------------------------|------------------------|-------------|---------------------|--------------------|---------------------------|
| G648BMF-HC      | 28.4 x 32 x 83.8                | 115 V / 60 HZ          | 3.0         | 320                 | 315                | 0 - 5                     |
| G1.2YBM2F-HC    | 53.1 x 32 x 84                  | 115 V / 60 HZ          | 4.5         | 437                 | 479                | 0 - 5                     |
| SG1.9L3-HC      | 78.5 x 30.2 x 84.8              | 115 V / 60 HZ          | 10.7        | 615                 | 617                | 0 - 5                     |