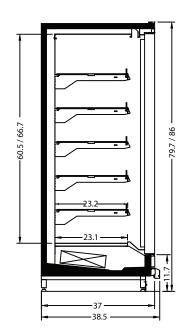

#### **Dimensions**

| <b>Depth (</b> 38.5" <b>)</b> | GDR-MERIC2 REMOTE | <b>GDR-MERIC3 REMOTE</b> | <b>GDR-MERIC4 REMOTE</b> | <b>GDR-MERIC5 REMOTE</b> |
|-------------------------------|-------------------|--------------------------|--------------------------|--------------------------|
| Length (inches)               | 62"               | 92"                      | 123"                     | 154                      |
| Depth (inches)                | 38.5"             | 38.5"                    | 38.5"                    | 38.5"                    |
| Amperage                      | 1A                | 1A                       | 2A                       | 2A                       |
| Power                         | 220V 1PH 60HZ     | 220V 1PH 60HZ            | 220V 1PH 60HZ            | 220V 1PH 60HZ            |
| <b>Evaporating Temp</b>       | -35C              | -35C                     | -35C                     | -35C                     |
| BTU/H                         | 2661              | 3992                     | 5323                     | 6654                     |

## **Technical Drawings**

<sup>\*</sup> All measurements are approximates; \* Specifications are subject to change without notice; \* All equipment are designed to operate in a controlled environment below 75°F (+24°C) temperature and HR 55% relative humidity;