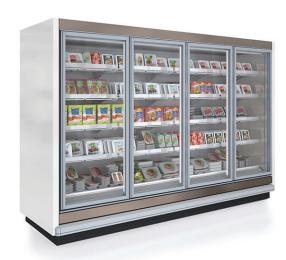

### **Remote Glass Doors Cooler**

#### Standard features

- -5 rows shelves and Base
- -Doors available in 2, 3, 4 and 5
- -Wire Shelves
- -Triple Glazed Hinged Doors
- -Automatic Defrost
- -Thermostat Electronic Control
- -LED Lights

- -Wellington ERC2 Electronic Fan Motor
- -Stainless Steel Bottom Floor and Fan Cover, Evaporator Box with Heating Element and Evaporator Cover
- -Electrostatic Powdered Paint For Both Interior-Exterior (choice of colors Black or White)