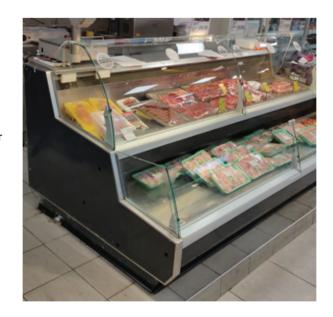

### Remote Deli Case Combined Serve + Self-Serve

#### Standard features

- -Remote Refrigeration
- -Stainless Steel interiors for both serve-over and self service
- -Thermostat Electronic Control
- -Double Glazed Side Wall Right/Left
- -LED Lights

- -Externally Equalized TXV
- -Black or White Painted Outside
- -Wellington ERC2 Electronic Fan Motor
- -Stainless Steel Bottom Floor and Fan Cover
- -Electrostatic Powdered Paint For Exterior