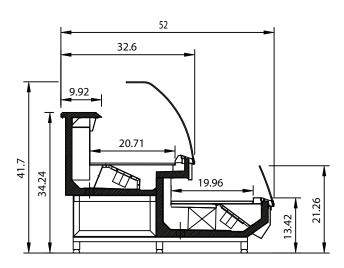

#### **Dimensions**

|                         | -             |               |               |
|-------------------------|---------------|---------------|---------------|
| Depth (52")             | DC-OM-NEVA6   | DC-OM-NEVA8   | DC-OM-NEVA12  |
| Length (inches)         | 74"           | 98"           | 148"          |
| Depth (inches)          | 52"           | 52"           | 52"           |
| Amperage                | 6A            | 8A            | 12A           |
| Power                   | 220V 1PH 60HZ | 220V 1PH 60HZ | 220V 1PH 60HZ |
| <b>Evaporating Temp</b> | -10C          | -10C          | -10C          |
| BTU/H                   | 4478          | 5971          | 8957          |

## **Technical Drawings**

<sup>\*</sup> All measurements are approximates; \* Specifications are subject to change without notice; \* All equipment are designed to operate in a controlled environment below 75°F (+24°C) temperature and HR 55% relative humidity;